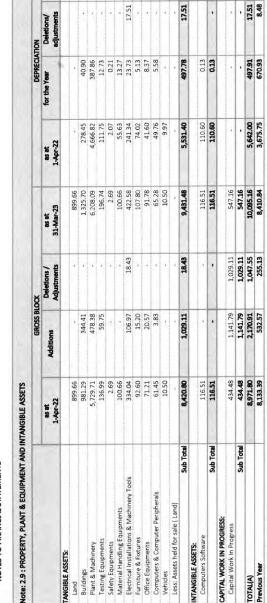

2023 | As at 31.03.2022 |
|----------------------------------|------------------|------------------|
|                                  | ₹ In Lakhs       | ₹ In Lakhs       |
| Provision - Employee Benefits    |                  |                  |
| Gratuity                         | 8.30             | 7.58             |
| Leave Encashment                 | 1.81             | 1.21             |
| Bonus                            | 30.25            | 29.76            |
| TOTAL                            | 40.36            | 38.55            |





| MITED  | FNT           |
|--------|---------------|
| Σ      | STATEMENT     |
| RIVATE |               |
| PRI    | S TO FINANCIA |
| TING   | FINA          |
| 3      | OTO           |
| FII    | NOTE          |
| 0      |               |



899.66 702.84 1,062.90 25.25 0.62 45.03 92.70 18.58 29.62 11.69

899.66 1,006.35 1,153.42 72.26 0.41 31.76 175.02 28.65 41.81 9.95 0.52

319.35 5,054.67 124.48 12.28 68.90 247.56 79.15 49.97 55.33

Th Lakhs

as at 31-Mar-22

as et 31-Mar-23

as at 31-Mar-23

NET BLOCK

434.48 434.48 3,329.80 4,512.39

547.16 547.16 3,972.76 4,072.64

6,122.40

3,419.81

110.73 6,011.67

434.48

Total

More than 3 Years

56.01

16.22 1-2 Years

362.25

Projects in progress

Less Than 1 year

Amount in CWIP for a period of

As on 31.03.2022 2-3 Years

547.16

Total

More than 3 Years

2-3 Years

1-2 Years

Less Than 1 year

Particulars

CWIP Ageing for FY 2021-22

Projects in progress

CWIP Ageing for FY 2022-23

547.16

As on 31.03.2023 Amount in CMIP for a period of

Tin Lakhs

₹ In Lakhs

|  | /   | (3)