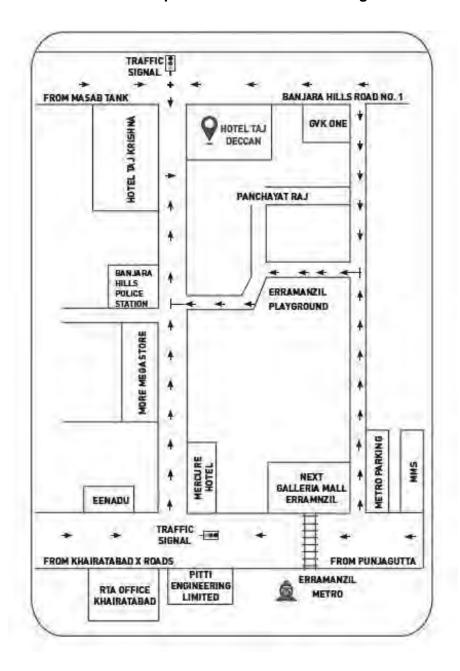

#### NOTICE TO THE UNSECURED CREDITORS

| Day   | : | Friday                                                                             |
|-------|---|------------------------------------------------------------------------------------|
| Date  | : | March 22, 2024                                                                     |
| Time  | : | 2:30 P.M. IST                                                                      |
| Venue | : | The Synergy Hall at Hotel Taj Deccan, Road No.1, Banjara Hills, Hyderabad – 500034 |

In pursuance of the said Order and as directed therein, further notice is hereby given that a meeting of Unsecured Creditors of the Company will be held at The Synergy Hall at Hotel Taj Deccan, Road No,1, Banjara Hills, Hyderabad 500034 on Friday, March 22, 2024 at 2:30 P.M. IST or any adjourned dates thereof, for the purpose of considering, and if thought fit, approving the proposed Scheme ("Tribunal Convened Unsecured Creditor Meeting" or "Meeting") by passing the following Resolutions.

| Day      | Friday                                                                           |
|----------|----------------------------------------------------------------------------------|
| Date     | March 22, 2024                                                                   |
| Time     | 2:30 P.M IST                                                                     |
| Location | The Synergy Hall at Hotel Taj Deccan, Road No.1, Banjara Hills, Hyderabad 500034 |