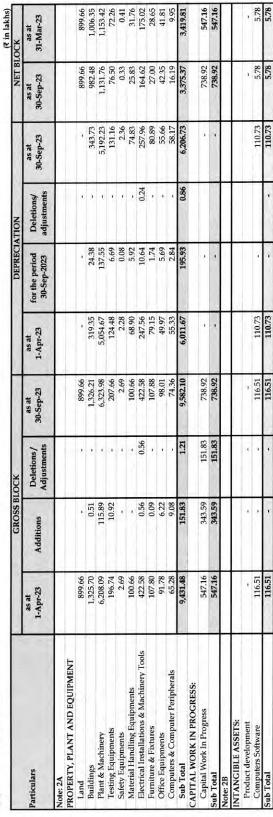

|                | 0.86      |
| Balances with banks                                                  |                |            |                |           |
| Current accounts                                                     |                | 0.70       |                | 81.29     |
| Term Deposit Accounts with in 3 months of maturity                   |                | 137.52     |                | D.        |
| Total cash and cash equivalents                                      |                | 138.96     |                | 82.15     |

For and on behalf of the Board of Directors of Pitti Castings Private Limited CIN: U273101 G2011PTC077833

Akshay S Pitti Director DIN:00078760

Place: Hyderabad Date: 10th November, 2023

Nishitha Agarwal Company Secretary ACS: 65553





| Note: 2C                           |                   |             |                           |                    |                   |                               |                           |                    |                    |                    |
|------------------------------------|-------------------|-------------|---------------------------|--------------------|-------------------|-------------------------------|---------------------------|--------------------|--------------------|--------------------|
|                                    |                   | GROSS BLOCK | LOCK                      |                    |                   | DEPRECIATION                  | ATION                     |                    | NET BLOCK          | OCK                |
| R